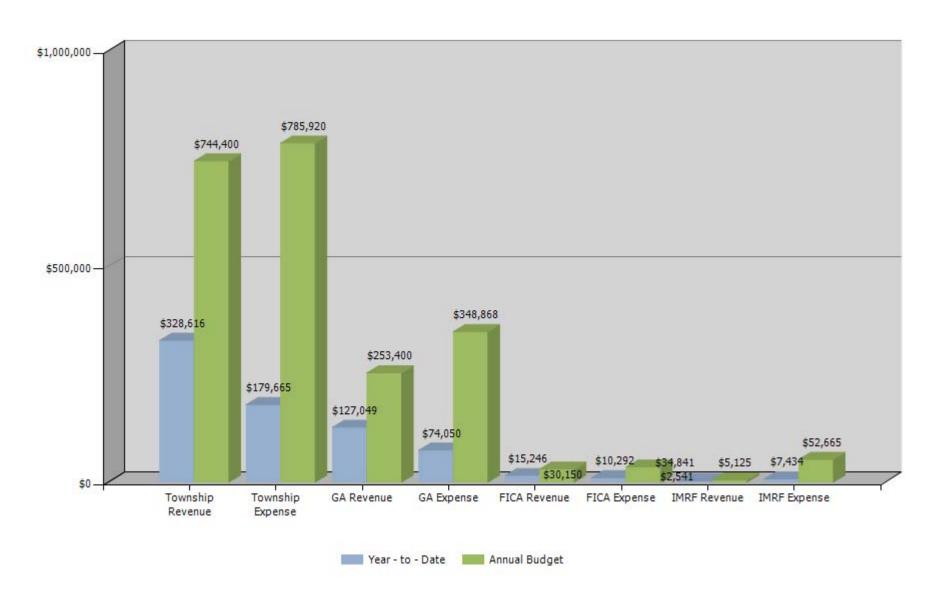

# Zion Township Revenue & Expense Actual vs. Budget For the 3 Months Ended July 31, 2019