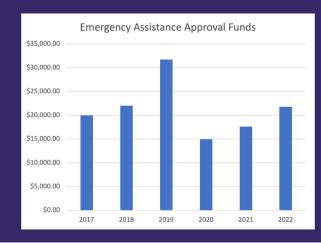

- Mothers Trust Foundation Assistance provided \$31,001.34 to 43 residents;
- Salvation Army assistance provided \$9,553.76 for 20 residents;
- CAP LIHEAP applications provided \$84,893.00 for 48 residents;
- We utilized \$6,157.19 for 16 residents in disaster relief;
- Zion Township's Emergency Assistance provided \$21,786.65 for 62 residents;
- Zion Township's General Assistance allocations were \$61,084.58 for the year.

# 2 0 2 2 S E R V I C E

| 5874<br>N/A<br>87<br>144<br>60<br>958<br>300<br>26<br>107/357<br>373<br>1192<br>662<br>36<br>259<br>662<br>36<br>259<br>51,084.58<br>87<br>69<br>21,786.65   | 6848         N/A         70         93         63         936         250         16         80/333         1946         1391         190         30         242         \$55,525.95         67         52 | 4606<br>N/A<br>10<br>20<br>79<br>894<br>0<br>0<br>0<br>80/330<br>344<br>1121<br>72<br>37<br>257<br><b>\$59,587.10</b><br>68<br>51                      |
|--------------------------------------------------------------------------------------------------------------------------------------------------------------|------------------------------------------------------------------------------------------------------------------------------------------------------------------------------------------------------------|--------------------------------------------------------------------------------------------------------------------------------------------------------|
| N/A 87 144 60 958 300 26 107/357 373 1192 662 36 259 61,084.58 87 69                                                                                         | N/A         70         93         63         936         250         16         80/333         1946         1391         190         30         242         \$55,525.95         67         52              | N/A<br>10<br>20<br>79<br>894<br>0<br>0<br>0<br>80/330<br>344<br>1121<br>72<br>37<br>257<br><b>\$59,587.10</b><br>68                                    |
| 87<br>144<br>60<br>958<br>300<br>26<br>107/357<br>373<br>1192<br>662<br>36<br>259<br>51,084.58<br>87<br>69                                                   | 70         93         63         936         250         16         80/333         1946         1391         190         30         242         \$55,525.95         67         52                          | 10<br>20<br>79<br>894<br>0<br>0<br>80/330<br>344<br>1121<br>72<br>37<br>257<br><b>\$ 59,587.10</b><br>68                                               |
| 144         60         958         300         26         107/357         373         1192         662         36         259 <b>51,084.58</b> 87         69 | 93<br>63<br>936<br>250<br>16<br>80/333<br>1946<br>1391<br>190<br>30<br>242<br>\$55,525.95<br>67<br>52                                                                                                      | 20<br>79<br>894<br>0<br>0<br>80/330<br>344<br>1121<br>72<br>37<br>257<br><b>\$ 59,587.10</b><br>68                                                     |
| 60<br>958<br>300<br>26<br>107/357<br>373<br>1192<br>662<br>36<br>259<br>51,084.58<br>87<br>69                                                                | 63<br>936<br>250<br>16<br>80/333<br>1946<br>1391<br>190<br>30<br>242<br>\$55,525.95<br>67<br>52                                                                                                            | 79<br>894<br>0<br>0<br>80/330<br>344<br>1121<br>72<br>37<br>257<br><b>\$ 59,587.10</b><br>68                                                           |
| 958<br>300<br>26<br>107/357<br>373<br>1192<br>662<br>36<br>259<br>51,084.58<br>87<br>69                                                                      | 936<br>250<br>16<br>80/333<br>1946<br>1391<br>190<br>30<br>242<br>\$55,525.95<br>67<br>52                                                                                                                  | 894<br>0<br>0<br>80/330<br>344<br>1121<br>72<br>37<br>257<br><b>\$ 59,587.10</b><br>68                                                                 |
| 300<br>26<br>107/357<br>373<br>1192<br>662<br>36<br>259<br>51,084.58<br>87<br>69                                                                             | 250<br>16<br>80/333<br>1946<br>1391<br>190<br>30<br>242<br>\$55,525.95<br>67<br>52                                                                                                                         | 0<br>0<br>80/330<br>344<br>1121<br>72<br>37<br>257<br><b>\$ 59,587.10</b><br>68                                                                        |
| 26<br>107/357<br>373<br>1192<br>662<br>36<br>259<br>51,084.58<br>87<br>69                                                                                    | 16<br>80/333<br>1946<br>1391<br>190<br>30<br>242<br>\$55,525.95<br>67<br>52                                                                                                                                | 0<br>80/330<br>344<br>1121<br>72<br>37<br>257<br><b>\$ 59,587.10</b><br>68                                                                             |
| 107/357<br>373<br>1192<br>662<br>36<br>259<br><b>51,084.58</b><br>87<br>69                                                                                   | 80/333<br>1946<br>1391<br>190<br>30<br>242<br>\$55,525.95<br>67<br>52                                                                                                                                      | 80/330<br>344<br>1121<br>72<br>37<br>257<br><b>\$ 59,587.10</b><br>68                                                                                  |
| 373<br>1192<br>662<br>36<br>259<br>51,084.58<br>87<br>69                                                                                                     | 1946<br>1391<br>190<br>30<br>242<br><b>\$55,525.95</b><br>67<br>52                                                                                                                                         | 344<br>1121<br>72<br>37<br>257<br><b>\$ 59,587.10</b><br>68                                                                                            |
| 1192<br>662<br>36<br>259<br><b>51,084.58</b><br>87<br>69                                                                                                     | 1391<br>190<br>30<br>242<br><b>\$55,525.95</b><br>67<br>52                                                                                                                                                 | 1121         72         37         257         \$ 59,587.10         68                                                                                 |
| 1192<br>662<br>36<br>259<br><b>51,084.58</b><br>87<br>69                                                                                                     | 1391<br>190<br>30<br>242<br><b>\$55,525.95</b><br>67<br>52                                                                                                                                                 | 1121         72         37         257         \$ 59,587.10         68                                                                                 |
| 662<br>36<br>259<br>51,084.58<br>87<br>69                                                                                                                    | 190<br>30<br>242<br><b>\$55,525.95</b><br>67<br>52                                                                                                                                                         | 72<br>37<br>257<br><b>\$ 59,587.10</b><br>68                                                                                                           |
| 36<br>259<br>5 <b>1,084.58</b><br>87<br>69                                                                                                                   | 30<br>242<br><b>\$55,525.95</b><br>67<br>52                                                                                                                                                                | 37<br>257<br><b>\$ 59,587.10</b><br>68                                                                                                                 |
| 259<br>51,084.58<br>87<br>69                                                                                                                                 | 242<br>\$55,525.95<br>67<br>52                                                                                                                                                                             | 257<br>\$ 59,587.10<br>68                                                                                                                              |
| 6 <b>1,084.58</b><br>87<br>69                                                                                                                                | \$55,525.95<br>67<br>52                                                                                                                                                                                    | <b>\$ 59,587.10</b><br>68                                                                                                                              |
| 87<br>69                                                                                                                                                     | 67<br>52                                                                                                                                                                                                   | 68                                                                                                                                                     |
| 69                                                                                                                                                           | 52                                                                                                                                                                                                         |                                                                                                                                                        |
|                                                                                                                                                              |                                                                                                                                                                                                            | 51                                                                                                                                                     |
| 21,786.65                                                                                                                                                    | _                                                                                                                                                                                                          |                                                                                                                                                        |
|                                                                                                                                                              | \$17,628.78                                                                                                                                                                                                | \$ 14,968.86                                                                                                                                           |
| 38                                                                                                                                                           | 9                                                                                                                                                                                                          | 7                                                                                                                                                      |
| 6,157.19                                                                                                                                                     | \$13,803.77                                                                                                                                                                                                | \$18,750.62                                                                                                                                            |
|                                                                                                                                                              | 1                                                                                                                                                                                                          | 1                                                                                                                                                      |
| 44                                                                                                                                                           | 27                                                                                                                                                                                                         | 26                                                                                                                                                     |
| 128                                                                                                                                                          | 76                                                                                                                                                                                                         | 98                                                                                                                                                     |
| 39                                                                                                                                                           | 106                                                                                                                                                                                                        | 0                                                                                                                                                      |
| 20                                                                                                                                                           | 45                                                                                                                                                                                                         | 0                                                                                                                                                      |
| 9,553.76                                                                                                                                                     | \$23,654.55                                                                                                                                                                                                | \$0.00                                                                                                                                                 |
| 103                                                                                                                                                          | 66                                                                                                                                                                                                         | 65                                                                                                                                                     |
| 48                                                                                                                                                           | 66                                                                                                                                                                                                         | 65                                                                                                                                                     |
| 4,893.00                                                                                                                                                     | \$30,204.00                                                                                                                                                                                                | \$ 35,625.00                                                                                                                                           |
| 34                                                                                                                                                           | 21                                                                                                                                                                                                         | 26                                                                                                                                                     |
| 43                                                                                                                                                           | 54                                                                                                                                                                                                         | 32                                                                                                                                                     |
|                                                                                                                                                              | •                                                                                                                                                                                                          | \$15,281.56                                                                                                                                            |
|                                                                                                                                                              | 128<br>39<br>20<br><b>99,553.76</b><br>103<br>48<br><b>34,893.00</b><br>34<br>43                                                                                                                           | 128       76         39       106         20       45         39,553.76       \$23,654.55         103       66         48       66         34       21 |

|             | -           |             |
|-------------|-------------|-------------|
| 501         | 472         | 381         |
| 1525        | 1468        | 1088        |
| 742         | 733         | 316         |
| 36          | 16          | 8           |
| 210         | 168         | 187         |
| \$50,026.58 | \$35,946.81 | \$26,434.15 |
| 120         | 116         | 116         |
| 108         | 92          | 85          |
| \$31,725.53 | \$22,004.33 | \$19,971.87 |
| 33          | 39          | 30          |
| \$2,922.83  | \$405.00    | \$0         |
|             |             |             |