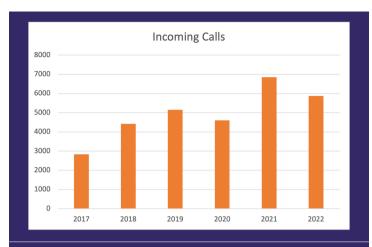

# 2 0 2 2 S E R V I C E

| 5874<br>N/A<br>87<br>144<br>60<br>958<br>300<br>26<br>107/357<br>373<br>1192<br>662<br>36<br>259<br>662<br>36<br>259<br>51,084.58<br>87<br>69<br>21,786.65   | 6848         N/A         70         93         63         936         250         16         80/333         1946         1391         190         30         242         \$55,525.95         67         52 | 4606<br>N/A<br>10<br>20<br>79<br>894<br>0<br>0<br>0<br>80/330<br>344<br>1121<br>72<br>37<br>257<br><b>\$59,587.10</b><br>68<br>51                      |
|--------------------------------------------------------------------------------------------------------------------------------------------------------------|------------------------------------------------------------------------------------------------------------------------------------------------------------------------------------------------------------|--------------------------------------------------------------------------------------------------------------------------------------------------------|
| N/A 87 144 60 958 300 26 107/357 373 1192 662 36 259 61,084.58 87 69                                                                                         | N/A         70         93         63         936         250         16         80/333         1946         1391         190         30         242         \$55,525.95         67         52              | N/A<br>10<br>20<br>79<br>894<br>0<br>0<br>0<br>80/330<br>344<br>1121<br>72<br>37<br>257<br><b>\$59,587.10</b><br>68                                    |
| 87<br>144<br>60<br>958<br>300<br>26<br>107/357<br>373<br>1192<br>662<br>36<br>259<br>51,084.58<br>87<br>69                                                   | 70         93         63         936         250         16         80/333         1946         1391         190         30         242         \$55,525.95         67         52                          | 10<br>20<br>79<br>894<br>0<br>0<br>80/330<br>344<br>1121<br>72<br>37<br>257<br><b>\$ 59,587.10</b><br>68                                               |
| 144         60         958         300         26         107/357         373         1192         662         36         259 <b>51,084.58</b> 87         69 | 93<br>63<br>936<br>250<br>16<br>80/333<br>1946<br>1391<br>190<br>30<br>242<br>\$55,525.95<br>67<br>52                                                                                                      | 20<br>79<br>894<br>0<br>0<br>80/330<br>344<br>1121<br>72<br>37<br>257<br><b>\$ 59,587.10</b><br>68                                                     |
| 60<br>958<br>300<br>26<br>107/357<br>373<br>1192<br>662<br>36<br>259<br>51,084.58<br>87<br>69                                                                | 63<br>936<br>250<br>16<br>80/333<br>1946<br>1391<br>190<br>30<br>242<br>\$55,525.95<br>67<br>52                                                                                                            | 79<br>894<br>0<br>0<br>80/330<br>344<br>1121<br>72<br>37<br>257<br><b>\$ 59,587.10</b><br>68                                                           |
| 958<br>300<br>26<br>107/357<br>373<br>1192<br>662<br>36<br>259<br>51,084.58<br>87<br>69                                                                      | 936<br>250<br>16<br>80/333<br>1946<br>1391<br>190<br>30<br>242<br>\$55,525.95<br>67<br>52                                                                                                                  | 894<br>0<br>0<br>80/330<br>344<br>1121<br>72<br>37<br>257<br><b>\$ 59,587.10</b><br>68                                                                 |
| 300<br>26<br>107/357<br>373<br>1192<br>662<br>36<br>259<br>51,084.58<br>87<br>69                                                                             | 250<br>16<br>80/333<br>1946<br>1391<br>190<br>30<br>242<br>\$55,525.95<br>67<br>52                                                                                                                         | 0<br>0<br>80/330<br>344<br>1121<br>72<br>37<br>257<br><b>\$ 59,587.10</b><br>68                                                                        |
| 26<br>107/357<br>373<br>1192<br>662<br>36<br>259<br>51,084.58<br>87<br>69                                                                                    | 16<br>80/333<br>1946<br>1391<br>190<br>30<br>242<br>\$55,525.95<br>67<br>52                                                                                                                                | 0<br>80/330<br>344<br>1121<br>72<br>37<br>257<br><b>\$ 59,587.10</b><br>68                                                                             |
| 107/357<br>373<br>1192<br>662<br>36<br>259<br><b>51,084.58</b><br>87<br>69                                                                                   | 80/333<br>1946<br>1391<br>190<br>30<br>242<br>\$55,525.95<br>67<br>52                                                                                                                                      | 80/330<br>344<br>1121<br>72<br>37<br>257<br><b>\$ 59,587.10</b><br>68                                                                                  |
| 373<br>1192<br>662<br>36<br>259<br>51,084.58<br>87<br>69                                                                                                     | 1946<br>1391<br>190<br>30<br>242<br><b>\$55,525.95</b><br>67<br>52                                                                                                                                         | 344<br>1121<br>72<br>37<br>257<br><b>\$ 59,587.10</b><br>68                                                                                            |
| 1192<br>662<br>36<br>259<br><b>51,084.58</b><br>87<br>69                                                                                                     | 1391<br>190<br>30<br>242<br><b>\$55,525.95</b><br>67<br>52                                                                                                                                                 | 1121         72         37         257         \$ 59,587.10         68                                                                                 |
| 1192<br>662<br>36<br>259<br><b>51,084.58</b><br>87<br>69                                                                                                     | 1391<br>190<br>30<br>242<br><b>\$55,525.95</b><br>67<br>52                                                                                                                                                 | 1121         72         37         257         \$ 59,587.10         68                                                                                 |
| 662<br>36<br>259<br>51,084.58<br>87<br>69                                                                                                                    | 190<br>30<br>242<br><b>\$55,525.95</b><br>67<br>52                                                                                                                                                         | 72<br>37<br>257<br><b>\$ 59,587.10</b><br>68                                                                                                           |
| 36<br>259<br>5 <b>1,084.58</b><br>87<br>69                                                                                                                   | 30<br>242<br><b>\$55,525.95</b><br>67<br>52                                                                                                                                                                | 37<br>257<br><b>\$ 59,587.10</b><br>68                                                                                                                 |
| 259<br>51,084.58<br>87<br>69                                                                                                                                 | 242<br>\$55,525.95<br>67<br>52                                                                                                                                                                             | 257<br>\$ 59,587.10<br>68                                                                                                                              |
| 6 <b>1,084.58</b><br>87<br>69                                                                                                                                | \$55,525.95<br>67<br>52                                                                                                                                                                                    | <b>\$ 59,587.10</b><br>68                                                                                                                              |
| 87<br>69                                                                                                                                                     | 67<br>52                                                                                                                                                                                                   | 68                                                                                                                                                     |
| 69                                                                                                                                                           | 52                                                                                                                                                                                                         |                                                                                                                                                        |
|                                                                                                                                                              |                                                                                                                                                                                                            | 51                                                                                                                                                     |
| 21,786.65                                                                                                                                                    | _                                                                                                                                                                                                          |                                                                                                                                                        |
|                                                                                                                                                              | \$17,628.78                                                                                                                                                                                                | \$ 14,968.86                                                                                                                                           |
| 38                                                                                                                                                           | 9                                                                                                                                                                                                          | 7                                                                                                                                                      |
| 6,157.19                                                                                                                                                     | \$13,803.77                                                                                                                                                                                                | \$18,750.62                                                                                                                                            |
|                                                                                                                                                              | 1                                                                                                                                                                                                          | 1                                                                                                                                                      |
| 44                                                                                                                                                           | 27                                                                                                                                                                                                         | 26                                                                                                                                                     |
| 128                                                                                                                                                          | 76                                                                                                                                                                                                         | 98                                                                                                                                                     |
| 39                                                                                                                                                           | 106                                                                                                                                                                                                        | 0                                                                                                                                                      |
| 20                                                                                                                                                           | 45                                                                                                                                                                                                         | 0                                                                                                                                                      |
| 9,553.76                                                                                                                                                     | \$23,654.55                                                                                                                                                                                                | \$0.00                                                                                                                                                 |
| 103                                                                                                                                                          | 66                                                                                                                                                                                                         | 65                                                                                                                                                     |
| 48                                                                                                                                                           | 66                                                                                                                                                                                                         | 65                                                                                                                                                     |
| 4,893.00                                                                                                                                                     | \$30,204.00                                                                                                                                                                                                | \$ 35,625.00                                                                                                                                           |
| 34                                                                                                                                                           | 21                                                                                                                                                                                                         | 26                                                                                                                                                     |
| 43                                                                                                                                                           | 54                                                                                                                                                                                                         | 32                                                                                                                                                     |
|                                                                                                                                                              | •                                                                                                                                                                                                          | \$15,281.56                                                                                                                                            |
|                                                                                                                                                              | 128<br>39<br>20<br><b>99,553.76</b><br>103<br>48<br><b>34,893.00</b><br>34<br>43                                                                                                                           | 128       76         39       106         20       45         39,553.76       \$23,654.55         103       66         48       66         34       21 |

# **R E P O R T**

| 2019 | 2018 | 2017 |
|------|------|------|
|      |      |      |
| 5147 | 4415 | 2836 |
| 2533 | 2072 | 1596 |
| 27   | 23   | 13   |
| 12   | 0    | 0    |
| 127  | 98   | 57   |
| 863  | 922  | 927  |
| 188  | 165  | 205  |
| 35   | 33   | 31   |
| 210  | 50   | 50   |