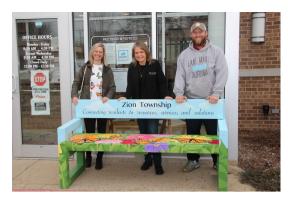

## 2022 HIGHLIGHTS

Thanks to Samantha Gallagher, the Monarch Mural artist and Garrett Newman, we were able to add a gorgeous art bench to our front entrance.