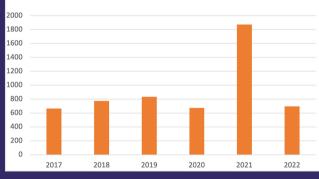

# 2 0 2 2 S E R V I C E

| 5874<br>N/A<br>87<br>144<br>60<br>958<br>300<br>26<br>107/357<br>373<br>1192<br>662<br>36<br>259<br>662<br>36<br>259<br>51,084.58<br>87<br>69<br>21,786.65   | 6848         N/A         70         93         63         936         250         16         80/333         1946         1391         190         30         242         \$55,525.95         67         52 | 4606<br>N/A<br>10<br>20<br>79<br>894<br>0<br>0<br>0<br>80/330<br>344<br>1121<br>72<br>37<br>257<br><b>\$59,587.10</b><br>68<br>51                      |
|--------------------------------------------------------------------------------------------------------------------------------------------------------------|------------------------------------------------------------------------------------------------------------------------------------------------------------------------------------------------------------|--------------------------------------------------------------------------------------------------------------------------------------------------------|
| N/A 87 144 60 958 300 26 107/357 373 1192 662 36 259 61,084.58 87 69                                                                                         | N/A         70         93         63         936         250         16         80/333         1946         1391         190         30         242         \$55,525.95         67         52              | N/A<br>10<br>20<br>79<br>894<br>0<br>0<br>0<br>80/330<br>344<br>1121<br>72<br>37<br>257<br><b>\$59,587.10</b><br>68                                    |
| 87<br>144<br>60<br>958<br>300<br>26<br>107/357<br>373<br>1192<br>662<br>36<br>259<br>51,084.58<br>87<br>69                                                   | 70         93         63         936         250         16         80/333         1946         1391         190         30         242         \$55,525.95         67         52                          | 10<br>20<br>79<br>894<br>0<br>0<br>80/330<br>344<br>1121<br>72<br>37<br>257<br><b>\$ 59,587.10</b><br>68                                               |
| 144         60         958         300         26         107/357         373         1192         662         36         259 <b>51,084.58</b> 87         69 | 93<br>63<br>936<br>250<br>16<br>80/333<br>1946<br>1391<br>190<br>30<br>242<br>\$55,525.95<br>67<br>52                                                                                                      | 20<br>79<br>894<br>0<br>0<br>80/330<br>344<br>1121<br>72<br>37<br>257<br><b>\$ 59,587.10</b><br>68                                                     |
| 60<br>958<br>300<br>26<br>107/357<br>373<br>1192<br>662<br>36<br>259<br>51,084.58<br>87<br>69                                                                | 63<br>936<br>250<br>16<br>80/333<br>1946<br>1391<br>190<br>30<br>242<br>\$55,525.95<br>67<br>52                                                                                                            | 79<br>894<br>0<br>0<br>80/330<br>344<br>1121<br>72<br>37<br>257<br><b>\$ 59,587.10</b><br>68                                                           |
| 958<br>300<br>26<br>107/357<br>373<br>1192<br>662<br>36<br>259<br>51,084.58<br>87<br>69                                                                      | 936<br>250<br>16<br>80/333<br>1946<br>1391<br>190<br>30<br>242<br>\$55,525.95<br>67<br>52                                                                                                                  | 894<br>0<br>0<br>80/330<br>344<br>1121<br>72<br>37<br>257<br><b>\$ 59,587.10</b><br>68                                                                 |
| 300<br>26<br>107/357<br>373<br>1192<br>662<br>36<br>259<br>51,084.58<br>87<br>69                                                                             | 250<br>16<br>80/333<br>1946<br>1391<br>190<br>30<br>242<br>\$55,525.95<br>67<br>52                                                                                                                         | 0<br>0<br>80/330<br>344<br>1121<br>72<br>37<br>257<br><b>\$ 59,587.10</b><br>68                                                                        |
| 26<br>107/357<br>373<br>1192<br>662<br>36<br>259<br>51,084.58<br>87<br>69                                                                                    | 16<br>80/333<br>1946<br>1391<br>190<br>30<br>242<br>\$55,525.95<br>67<br>52                                                                                                                                | 0<br>80/330<br>344<br>1121<br>72<br>37<br>257<br><b>\$ 59,587.10</b><br>68                                                                             |
| 107/357<br>373<br>1192<br>662<br>36<br>259<br><b>51,084.58</b><br>87<br>69                                                                                   | 80/333<br>1946<br>1391<br>190<br>30<br>242<br>\$55,525.95<br>67<br>52                                                                                                                                      | 80/330<br>344<br>1121<br>72<br>37<br>257<br><b>\$ 59,587.10</b><br>68                                                                                  |
| 373<br>1192<br>662<br>36<br>259<br>51,084.58<br>87<br>69                                                                                                     | 1946<br>1391<br>190<br>30<br>242<br><b>\$55,525.95</b><br>67<br>52                                                                                                                                         | 344<br>1121<br>72<br>37<br>257<br><b>\$ 59,587.10</b><br>68                                                                                            |
| 1192<br>662<br>36<br>259<br><b>51,084.58</b><br>87<br>69                                                                                                     | 1391<br>190<br>30<br>242<br><b>\$55,525.95</b><br>67<br>52                                                                                                                                                 | 1121         72         37         257         \$ 59,587.10         68                                                                                 |
| 1192<br>662<br>36<br>259<br><b>51,084.58</b><br>87<br>69                                                                                                     | 1391<br>190<br>30<br>242<br><b>\$55,525.95</b><br>67<br>52                                                                                                                                                 | 1121         72         37         257         \$ 59,587.10         68                                                                                 |
| 662<br>36<br>259<br>51,084.58<br>87<br>69                                                                                                                    | 190<br>30<br>242<br><b>\$55,525.95</b><br>67<br>52                                                                                                                                                         | 72<br>37<br>257<br><b>\$ 59,587.10</b><br>68                                                                                                           |
| 36<br>259<br>5 <b>1,084.58</b><br>87<br>69                                                                                                                   | 30<br>242<br><b>\$55,525.95</b><br>67<br>52                                                                                                                                                                | 37<br>257<br><b>\$ 59,587.10</b><br>68                                                                                                                 |
| 259<br>51,084.58<br>87<br>69                                                                                                                                 | 242<br>\$55,525.95<br>67<br>52                                                                                                                                                                             | 257<br>\$ 59,587.10<br>68                                                                                                                              |
| 6 <b>1,084.58</b><br>87<br>69                                                                                                                                | \$55,525.95<br>67<br>52                                                                                                                                                                                    | <b>\$ 59,587.10</b><br>68                                                                                                                              |
| 87<br>69                                                                                                                                                     | 67<br>52                                                                                                                                                                                                   | 68                                                                                                                                                     |
| 69                                                                                                                                                           | 52                                                                                                                                                                                                         |                                                                                                                                                        |
|                                                                                                                                                              |                                                                                                                                                                                                            | 51                                                                                                                                                     |
| 21,786.65                                                                                                                                                    | _                                                                                                                                                                                                          |                                                                                                                                                        |
|                                                                                                                                                              | \$17,628.78                                                                                                                                                                                                | \$ 14,968.86                                                                                                                                           |
| 38                                                                                                                                                           | 9                                                                                                                                                                                                          | 7                                                                                                                                                      |
| 6,157.19                                                                                                                                                     | \$13,803.77                                                                                                                                                                                                | \$18,750.62                                                                                                                                            |
|                                                                                                                                                              | 1                                                                                                                                                                                                          | 1                                                                                                                                                      |
| 44                                                                                                                                                           | 27                                                                                                                                                                                                         | 26                                                                                                                                                     |
| 128                                                                                                                                                          | 76                                                                                                                                                                                                         | 98                                                                                                                                                     |
| 39                                                                                                                                                           | 106                                                                                                                                                                                                        | 0                                                                                                                                                      |
| 20                                                                                                                                                           | 45                                                                                                                                                                                                         | 0                                                                                                                                                      |
| 9,553.76                                                                                                                                                     | \$23,654.55                                                                                                                                                                                                | \$0.00                                                                                                                                                 |
| 103                                                                                                                                                          | 66                                                                                                                                                                                                         | 65                                                                                                                                                     |
| 48                                                                                                                                                           | 66                                                                                                                                                                                                         | 65                                                                                                                                                     |
| 4,893.00                                                                                                                                                     | \$30,204.00                                                                                                                                                                                                | \$ 35,625.00                                                                                                                                           |
| 34                                                                                                                                                           | 21                                                                                                                                                                                                         | 26                                                                                                                                                     |
| 43                                                                                                                                                           | 54                                                                                                                                                                                                         | 32                                                                                                                                                     |
|                                                                                                                                                              | •                                                                                                                                                                                                          | \$15,281.56                                                                                                                                            |
|                                                                                                                                                              | 128<br>39<br>20<br><b>99,553.76</b><br>103<br>48<br><b>34,893.00</b><br>34<br>43                                                                                                                           | 128       76         39       106         20       45         39,553.76       \$23,654.55         103       66         48       66         34       21 |

# **R E P O R T**

| 2019 | 2018 | 2017 |
|------|------|------|
|      |      |      |
| 5147 | 4415 | 2836 |
| 2533 | 2072 | 1596 |
| 27   | 23   | 13   |
| 12   | 0    | 0    |
| 127  | 98   | 57   |
| 863  | 922  | 927  |
| 188  | 165  | 205  |
| 35   | 33   | 31   |
| 210  | 50   | 50   |